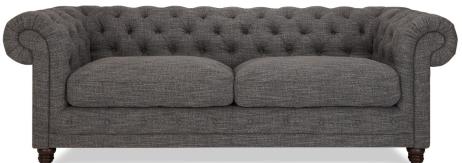

# **VINCENT**

## **FABRIC UPHOLSTERY COLLECTION**

| PRODUCT                    | CODE   | MEASUREMENTS          |   |
|----------------------------|--------|-----------------------|---|
| Sofa -Lund Charcoal        | 145350 | 93"W x 39"D x 30.25"H | • |
| Armchair -Lund<br>Charcoal | 145351 | 50"W x 39"D x 30.25"H |   |

### PRODUCT OVERVIEW

70% polyester, 20% linen and 10% cotton upholstery Pine and engineered wood frame Foam filled seat and back cushions Feather topper on seat cushions Detachable seat cushions Wood legs Detachable legs